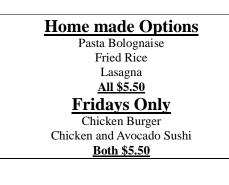

## Meal Deal 1 Fresh Sandwich, Wrap or Salad Tub.

Ice Cream Tub. Water, Milk Popper or Juice Popper. <u>Meal Deal 2</u> Homemade Special. Popcorn. Water, Milk Popper or Juice Popper. <u>Meal Deal 3</u> Toasted Sandwich. Apple Slinky. Water, Milk Popper or Juice Popper. <u>All \$7.50</u>